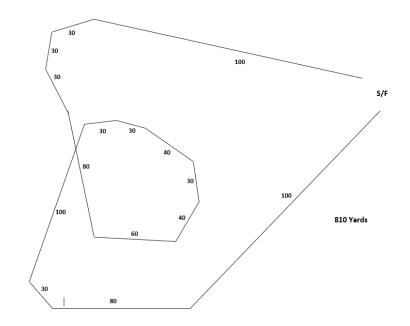

### Sunday May 22, 2022

810 yards, clockwise for prelims and reversed for finals