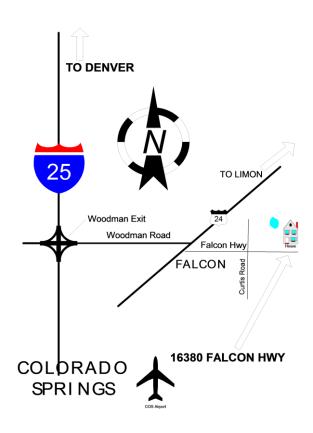

### COLORADO LURE COURSING ASSOCIATION

Darci Kunard 17531 E 104<sup>th</sup> Place Reunion, CO 80022 kdarci@yahoo.com 720-938-3303

www.clcaonline.com www.asfa.org

**From I-25 North or South:** Take Woodmen Road Exit and travel east to Highway 24. Turn Right on Highway 24 and then turn Left on Meridian. Go to stop sign and then Turn Left on Falcon Highway. Turn Left in driveway at 16380 Falcon Highway.

### **REVIEW PROTOCOLS IN PREMIUM**

FALCON INSTITUTE FOR ADVANCED COURSING STUDIES
16380 FALCON HIGHWAY
PEYTON, COLORADO 80831-7993

**EARLY ENTRY FEES:** \$17.00 for 1st; \$14.00 for 2nd and \$12.00 each additional hound with same owner.