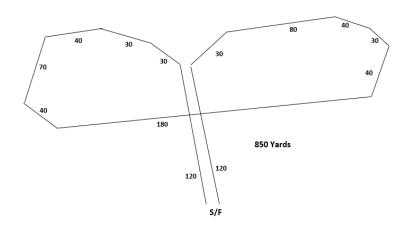

### Saturday May 21, 2022

850 yards, clockwise for prelims and reversed for finals